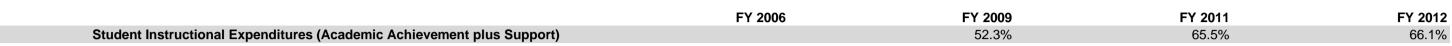

## Indiana Math and Science Academy (9785)

|                                | F       | FY06 % of Total |             | FY09 % of Total |             | FY11 % of Total |             | FY12 % of Total |  |
|--------------------------------|---------|-----------------|-------------|-----------------|-------------|-----------------|-------------|-----------------|--|
| Student Instructional Category | FY 2006 | Exp             | FY 2009     | Exp             | FY 2011     | Exp             | FY 2012     | Exp             |  |
| Student Academic Achievement   | \$0     |                 | \$827,251   | 32.8%           | \$1,852,259 | 45.7%           | \$2,187,362 | 44.7%           |  |
| Student Instructional Support  | \$0     |                 | \$490,477   | 19.5%           | \$801,040   | 19.8%           | \$1,049,991 | 21.4%           |  |
| Overhead and Operational       | \$0     |                 | \$549,523   | 21.8%           | \$819,576   | 20.2%           | \$999,311   | 20.4%           |  |
| Nonoperational                 | \$0     |                 | \$652,691   | 25.9%           | \$577,325   | 14.3%           | \$660,963   | 13.5%           |  |
| Grand Total                    | \$0     |                 | \$2,519,942 |                 | \$4,050,201 |                 | \$4,897,627 |                 |  |