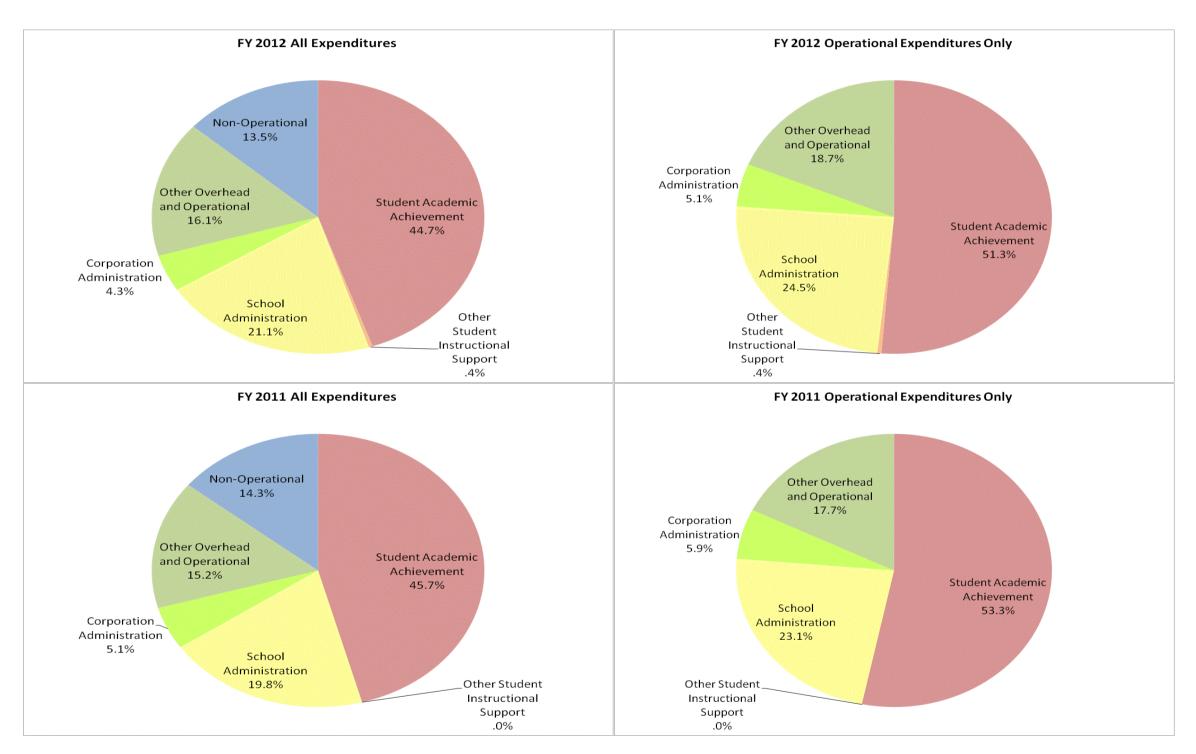

## Indiana Math and Science Academy (9785)

|                                | F       | FY06 % of Total |             | FY09 % of Total |             | FY11 % of Total |             | FY12 % of Total |  |
|--------------------------------|---------|-----------------|-------------|-----------------|-------------|-----------------|-------------|-----------------|--|
| Student Instructional Category | FY 2006 | Exp             | FY 2009     | Exp             | FY 2011     | Exp             | FY 2012     | Exp             |  |
| Student Academic Achievement   | \$0     |                 | \$827,251   | 32.8%           | \$1,852,259 | 45.7%           | \$2,187,362 | 44.7%           |  |
| Student Instructional Support  | \$0     |                 | \$490,477   | 19.5%           | \$801,040   | 19.8%           | \$1,049,991 | 21.4%           |  |
| Overhead and Operational       | \$0     |                 | \$549,523   | 21.8%           | \$819,576   | 20.2%           | \$999,311   | 20.4%           |  |
| Nonoperational                 | \$0     |                 | \$652,691   | 25.9%           | \$577,325   | 14.3%           | \$660,963   | 13.5%           |  |
| Grand Total                    | \$0     |                 | \$2,519,942 |                 | \$4,050,201 |                 | \$4,897,627 |                 |  |

## School Corporation Expenditures by Expenditure Type Biannual Financial Report Data July 2011 - June 2012 Indiana Math and Science Academy (9785)

| Student Instructional Category      | Account                                                                                                                          | FY 2006           | FY 2009               | FY 2011                | FY 2012                | Increase from<br>FY 2006 | Increase from FY 2009  | Increase from<br>previous year |
|-------------------------------------|----------------------------------------------------------------------------------------------------------------------------------|-------------------|-----------------------|------------------------|------------------------|--------------------------|------------------------|--------------------------------|
| Student Academic Achievement        |                                                                                                                                  |                   |                       |                        |                        |                          |                        |                                |
|                                     | 11050 Regular Programs; Full Day Kindergarten                                                                                    | \$0               | \$0                   | \$112,461              | \$87,426               |                          |                        | -22%                           |
|                                     | 11100 Regular Programs; Elementary                                                                                               | \$0               | \$0                   | \$625,263              | \$735,062              |                          | 4.407                  | 18%                            |
|                                     | 11200 Regular Programs; Middle/Junior High                                                                                       | \$0<br><b>\$0</b> | \$737,234<br>\$20,648 | \$545,916<br>\$292,426 | \$633,245<br>\$372,125 |                          | -14%<br>> <b>500</b> % | 16%<br>27%                     |
|                                     | 11300 Regular Programs; High School 12150 Gifted And Talented; High Ability Student Programs                                     | \$0<br>\$0        | \$20,648<br>\$0       | \$292,426<br>\$449     | \$372,125<br>-\$449    |                          | > 500%                 | -200%                          |
|                                     | 12610 Learning Disability                                                                                                        | <b>\$0</b>        | \$45,720              | \$174,912              | \$249,123              |                          | 445%                   | 42%                            |
|                                     | 14100 Summer School Programs; Elementary                                                                                         | \$0               | \$0                   | \$4,844                | \$400                  |                          | 44070                  | -92%                           |
|                                     | 14200 Summer School Programs; Middle/Junior High School                                                                          | \$0               | \$0                   | \$4,198                | \$0                    |                          |                        | -100%                          |
|                                     | 16100 Remediation Testing                                                                                                        | \$0               | \$3,181               | \$0                    | \$0                    |                          | -100%                  |                                |
|                                     | 22130 Improvement of Instruction; Instructional Staff Training                                                                   | <b>\$0</b>        | \$10,862              | \$21,693               | \$32,160               |                          | 196%                   | 48%                            |
|                                     | 22220 Library/Media Services; School Library                                                                                     | <b>\$0</b>        | \$0                   | \$3,542                | \$6,513                |                          |                        | 84%                            |
|                                     | 22360 Instruction, Related Technology; Network Support                                                                           | \$0               | \$9,605               | \$66,554               | \$71,758               |                          | > 500%                 | 8%                             |
| Student Academic Achievement Total  |                                                                                                                                  | <b>\$0</b>        | \$827,251             | \$1,852,259            | \$2,187,362            |                          | 164%                   | 18%                            |
| Student Instructional Support       |                                                                                                                                  |                   |                       |                        |                        |                          |                        |                                |
|                                     | 21220 Guidance Services; Counseling Services                                                                                     | <b>\$0</b>        | \$1,750               | <b>\$0</b>             | \$18,506               |                          | > 500%                 |                                |
|                                     | 21340 Health Services; Nurse Services                                                                                            | <b>\$0</b>        | \$307                 | <b>\$0</b>             | <b>\$0</b>             |                          | -100%                  |                                |
|                                     | 24100 Office of The Principal                                                                                                    | \$0               | \$488,420             | \$801,040              | \$1,031,485            |                          | 111%                   | 29%                            |
| Student Instructional Support Total |                                                                                                                                  | \$0               | \$490,477             | \$801,040              | \$1,049,991            |                          | 114%                   | 31%                            |
| Overhead and Operational            |                                                                                                                                  |                   |                       |                        |                        |                          |                        |                                |
| отогности ини орогинении            | 23150 Board of Education; Legal Services                                                                                         | <b>\$0</b>        | \$15,449              | \$4,555                | \$10,364               |                          | -33%                   | 128%                           |
|                                     | 23160 Board of Education; Promotion Expenses                                                                                     | \$0               | \$14,117              | \$0                    | \$3,707                |                          | -74%                   |                                |
|                                     | 23210 Executive Administration; Office of The Superintendent                                                                     | \$0               | \$42,361              | \$114,133              | \$101,560              |                          | 140%                   | -11%                           |
|                                     | 23220 Executive Administration; Community Relations                                                                              | <b>\$0</b>        | \$14,526              | \$8,556                | \$6,638                |                          | -54%                   | -22%                           |
|                                     | 25150 Fiscal Services; Payroll Services                                                                                          | <b>\$0</b>        | \$4,645               | \$6,482                | \$7,679                |                          | 65%                    | 18%                            |
|                                     | 25160 Fiscal Services; Financial Accounting                                                                                      | <b>\$0</b>        | \$41,633              | \$53,390               | \$52,310               |                          | 26%                    | -2%                            |
|                                     | 25191 Other Fiscal Services; Refund of Revenue                                                                                   | <b>\$0</b>        | \$511<br>\$350        | \$10,613               | \$1,341<br>\$4,504     |                          | 163%                   | -87%                           |
|                                     | 25195 Other Fiscal Services; Bank Account Service Charge 25720 Personnel Services; Recruitment and Placement                     | \$0<br><b>\$0</b> | \$350<br>\$4.547      | \$745<br>\$6,550       | \$1,581<br>\$46,670    |                          | 351%<br>269%           | 112%<br>155%                   |
|                                     | 25720 Personner Services; Recruitment and Placement                                                                              | \$0<br>\$0        | \$4,517<br>\$0        | \$6,550<br><b>\$</b> 0 | \$16,679<br>\$11,075   |                          | 209%                   | 155%                           |
|                                     | 26200 Operation and Maintenance of Plant Services; Maintenance of Buildings                                                      | \$0<br>\$0        | \$102,702             | \$155,918              | \$162,029              |                          | 58%                    | 4%                             |
|                                     | 26300 Operation and Maintenance of Plant Services; Maintenance of Grounds                                                        | \$0               | \$535                 | \$3,806                | \$2,968                |                          | 455%                   | -22%                           |
|                                     | 26400 Operation and Maintenance of Plant Services; Maintenance of Equipment                                                      | \$0               | \$278                 | \$0                    | \$134                  |                          | -52%                   |                                |
|                                     | 26600 Operation and Maintenance of Plant Services; Security Services                                                             | <b>\$0</b>        | \$0                   | \$7,408                | \$3,103                |                          |                        | -58%                           |
|                                     | 26700 Operation and Maintenance of Plant Services; Insurance                                                                     | <b>\$0</b>        | \$19,939              | \$32,030               | \$24,787               |                          | 24%                    | -23%                           |
|                                     | 27100 Student Transportation; Vehicle Operation                                                                                  | \$0               | \$339                 | \$255                  | \$213                  |                          | -37%                   | -16%                           |
|                                     | 27300 Student Transportation; Vehicle Servicing and Maintenance                                                                  | \$0               | \$60                  | \$4,587                | \$4,721                |                          | > 500%                 | 3%                             |
|                                     | 27500 Student Transportation; Insurance on Buses                                                                                 | <b>\$0</b>        | \$1,434               | \$0<br>\$220.748       | \$0                    |                          | -100%                  | 200/                           |
|                                     | 27700 Student Transportation; Contracted Transportation Services 31200 Food Services Operations; Food Preparation and Dispensing | \$0<br><b>\$0</b> | \$185,605<br>\$994    | \$230,748<br>\$1,394   | \$317,320<br>\$1,992   |                          | 71%<br>100%            | 38%<br>43%                     |
|                                     | 31400 Food Services Operations; Food Purchases                                                                                   | \$0<br>\$0        | \$82,409              | \$1,394<br>\$167,832   | \$249,789              |                          | 203%                   | 49%                            |
|                                     | 31900 Other Food Services                                                                                                        | <b>\$0</b>        | \$17,120              | \$10,575               | \$19,321               |                          | 13%                    | 83%                            |
| Overhead and Operational Total      |                                                                                                                                  | \$0               | \$549,523             | \$819,576              | \$999,311              |                          | 82%                    | 22%                            |
| Namananational                      |                                                                                                                                  |                   |                       |                        |                        |                          |                        |                                |
| Nonoperational                      | 33990 Other Community Services; Other                                                                                            | \$0               | \$3,060               | \$12,322               | \$42,757               |                          | > 500%                 | 247%                           |
|                                     | 45100 Building Acquisition, Construction and Improvements                                                                        | <b>\$0</b>        | \$101,534             | \$0                    | \$3,000                |                          | -97%                   | 241 /0                         |
|                                     | 45500 Facilities Acquisition and Construction; Rent of Buildings, Facilities, and Equipment                                      | \$0               | \$298,905             | \$409,358              | \$450,283              |                          | 51%                    | 10%                            |
|                                     | 46000 Facilities Acquisition and Construction; Purchase of Moveable Equipment                                                    | \$0               | \$152,418             | \$141,428              | \$164,923              |                          | 8%                     | 17%                            |
|                                     | 52200 Debt Services; Interest on Debt; Temporary Loans                                                                           | \$0               | \$118                 | \$0                    | \$0                    |                          | -100%                  |                                |
|                                     | 53200 Debt Services; Lease Rental; Equipment; Principal                                                                          | \$0               | <b>\$0</b>            | \$609                  | \$0                    |                          |                        | -100%                          |
|                                     | 53300 Debt Services; Lease Rental; School Buses ; Principal                                                                      | \$0               | \$2,574               | \$13,608               | \$0                    |                          | -100%                  | -100%                          |
| Nonenessianal Tatal                 | 54200 Common School Fund; Principal                                                                                              | \$0               | \$94,082              | \$0<br>\$677.335       | \$0<br>\$660.063       |                          | -100%                  | 4.407                          |
| Nonoperational Total                |                                                                                                                                  | \$0               | \$652,691             | \$577,325              | \$660,963              |                          | 1%                     | 14%                            |